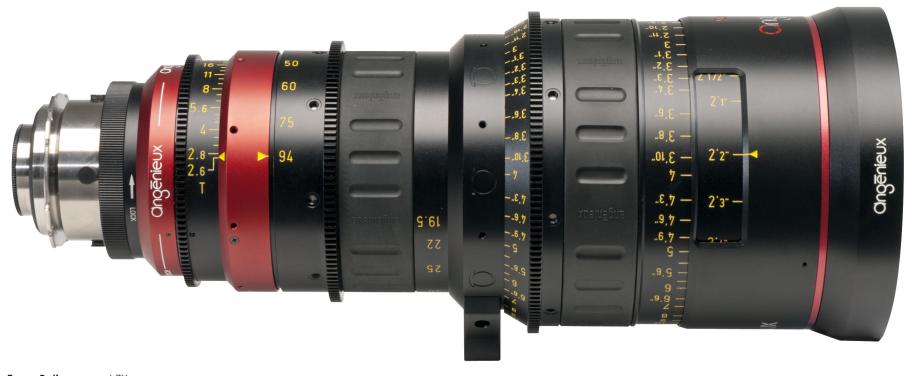

## Optimo 19.5-94

## Long Lenses

Zoom Ratio: 4.7X

Focal Length: 19.5 - 94 mm

**Aperture:** f/2.4 – T2.6

**MOD:** 2 ft - 0.5 in - 0.62 m

**Internal Focus:** Yes

Image Coverage: \$35+: 31.4 mm diagonal

**Weight (approx.):** 12.3 lbs – 5.6 kg

Length: 335 mm (PL)

330 mm (Panavision)

Front Diameter: 136 mm

- Extremely fast aperture of T2.6

- 329° focus rotation with over 50 precise focus witness marks and minimal breathing

- Superior optical performance rivaling prime lenses at equivalent focal lengths

- Available in PL mount. PV mount available on request

- Calibrated focus marks available in feet or meters

Field of view for 35 mm Academic (22x16 mm)

| Focal Length:                     | 19.5 mm | 94 mm |
|-----------------------------------|---------|-------|
| Horizontal angular field of view: | 58.2°   | 13.4° |
| Object dimensions at MOD (mm):    | 344x246 | 73x54 |